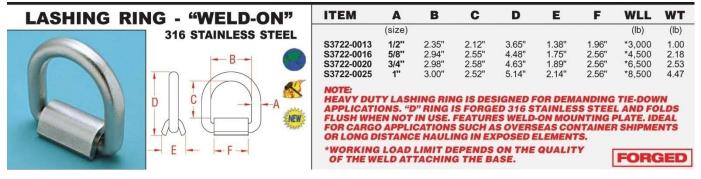

## Secure Your Next Load with Suncor's New Heavy-Duty Lashing Rings

Plymouth, MA – October 1, 2013 – Suncor Stainless, Inc. has designed a new set of heavy-duty lashing rings for demanding tie-down applications. These 2-part components feature a "D" ring with either a weld-on or bolt-on mounting plate. The plate provides flexibility in placement, allowing Suncor's customers to have convenient access points for their specific application.

"We offer a variety of tie-down products, usually involving webbing with ratchet buckles and a various hooks or clips," says Patrick Striebel, President of Suncor Stainless. "We wanted to develop more of a heavy-duty product for our customers who require larger working load limits." These lashing rings range in size from 1/2" to 1" and are drop forged to provide the strength needed for challenging applications. They are made from grade 316 stainless steel for maximum corrosion resistance and durability, making them ideal for applications such as overseas container shipments or long distance hauling in exposed elements. The rings are available in a bolt-on or weld-on style for easy and convenient final placement. They can be folded flush when not in use. Working load limits range from 3,000 lbs. to 8,500 lbs.