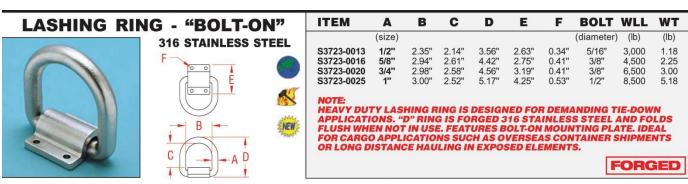

## Secure Your Next Load with Suncor's New Heavy-Duty Lashing Rings

Plymouth, MA – October 1, 2013 – Suncor Stainless, Inc. has designed a new set of heavy-duty lashing rings for demanding tie-down applications. These 2-part components feature a "D" ring with either a weld-on or bolt-on mounting plate. The plate provides flexibility in placement, allowing Suncor's customers to have convenient access points for their specific application.

"We offer a variety of tie-down products, usually involving webbing with ratchet buckles and a various hooks or clips," says Patrick Striebel, President of Suncor Stainless. "We wanted to develop more of a heavy-duty product for our customers who require larger working load limits." These lashing rings range in size from 1/2" to 1" and are drop forged to provide the strength needed for challenging applications. They are made from grade 316 stainless steel for maximum corrosion resistance and durability, making them ideal for applications such as overseas container shipments or long distance hauling in exposed elements. The rings are available in a bolt-on or weld-on style for easy and convenient final placement. They can be folded flush when not in use. Working load limits range from 3,000 lbs. to 8,500 lbs.