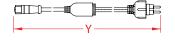

## MICRO STAR™ 5 AMP

New Product

| ITEM        | <b>X</b><br>(height) | <b>Y</b><br>(length) | <b>Z</b><br>(width) | WT<br>(lb) | PACKAGING<br>TYPE | EACH<br>(qty) | INNER<br>(qty) | CARTON<br>(qty) | UPC          |
|-------------|----------------------|----------------------|---------------------|------------|-------------------|---------------|----------------|-----------------|--------------|
| S0825-TW560 | 0.75"                | 64.00"               | 0.75"               | 0.13       | POLYBAG           | 1             | 1              | 50              | 791506066163 |

## **NOTE:**

CAUTION: USE DC TRANSFORMER ONLY. FOR USE WITH MICRO STAR™ TRANSFORMER. FEATURES SCREW CONNECTION (FEMALE). LENGTHS ARE APPROXIMATE.

ALL DIMENSIONS ARE NOMINAL (+/- 3%) AND ARE SUBJECT TO CHANGE WITHOUT NOTICE.