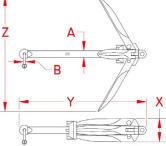

## FOLDING GRAPNEL ANCHOR — BLACK CAST IRON GALVANIZED

| ITEM             | SIZE<br>(lb) | А     | В     | X<br>(height) | Y<br>(length) | <b>Z</b><br>(width) | WT<br>(lb) | PACKAGING<br>TYPE | EACH<br>(qty) | INNER<br>(qty) | CARTON<br>(qty) | UPC          |
|------------------|--------------|-------|-------|---------------|---------------|---------------------|------------|-------------------|---------------|----------------|-----------------|--------------|
| G8001-MKII-BLACK | 1.5          | 0.60" | 0.22" | 2.10"         | 7.00"         | 6.50"               | 1.97       | Box               | 1             | 1              | 1               | 791506092346 |
| G8003-MKII-BLACK | 3.5          | 0.72" | NA    | 3.10"         | 12.00"        | 10.50"              | 4.13       | Box               | 1             | 1              | 1               | 791506092384 |