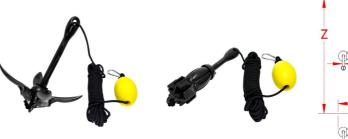

## NOTE:

Import

ANCHORS INCLUDE ONE GALVANIZED SHACKLE (G8001 SERIES ONLY), ONE STAINLESS STEEL SPRING CLIP, 38' OF NYLON ROPE SPLICED TO IT AND ONE IN-LINE BUOY. GOOD FOR SMALL CRAFTS IN ROCKS AND MUDDY BOTTOMS. ALL DIMENSIONS ARE NOMINAL (+/- 3%) AND ARE SUBJECT TO CHANGE WITHOUT NOTICE.