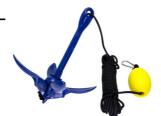

## FOLDING GRAPNEL ANCHOR — BLUE CAST IRON GALVANIZED

| ITEM            | SIZE<br>(lb) | Α     | В     | <b>X</b><br>(height) | <b>Y</b><br>(length) | <b>Z</b><br>(width) | WT<br>(lb) | PACKAGING<br>TYPE | EACH<br>(qty) | INNER<br>(qty) | CARTON<br>(qty) | UPC          |
|-----------------|--------------|-------|-------|----------------------|----------------------|---------------------|------------|-------------------|---------------|----------------|-----------------|--------------|
| G8001-MKII-BLUE | 1.5          | 0.60" | 0.22" | 2.10"                | 7.00"                | 6.50"               | 1.97       | Box               | 1             | 1              | 1               | 791506092353 |
| G8003-MKII-BLUE | 3.5          | 0.72" | NA    | 3.10"                | 12.00"               | 10.50"              | 4.13       | Box               | 1             | 1              | 1               | 791506092391 |

## **NOTE:**

ANCHORS INCLUDE ONE GALVANIZED SHACKLE (G8001 SERIES ONLY), ONE STAINLESS STEEL SPRING CLIP, 38' OF NYLON ROPE SPLICED TO IT AND ONE IN-LINE BUOY. GOOD FOR SMALL CRAFTS IN ROCKS AND MUDDY BOTTOMS.
ALL DIMENSIONS ARE NOMINAL (+/- 3%) AND ARE SUBJECT TO CHANGE WITHOUT NOTICE.