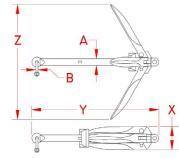

## FOLDING GRAPNEL ANCHOR — BLUE CAST IRON GALVANIZED

| ITEM            | SIZE<br>(lb) | Α     | В     | <b>X</b><br>(height) | <b>Y</b><br>(length) | <b>Z</b><br>(width) | WT<br>(lb) | PACKAGING<br>TYPE | EACH<br>(qty) | INNER<br>(qty) | CARTON<br>(qty) | UPC          |
|-----------------|--------------|-------|-------|----------------------|----------------------|---------------------|------------|-------------------|---------------|----------------|-----------------|--------------|
| G8001-MKII-BLUE | 1.5          | 0.60" | 0.22" | 2.10"                | 7.00"                | 6.50"               | 1.97       | Box               | 1             | 1              | 1               | 791506092353 |
| G8003-MKII-BLUE | 3.5          | 0.72" | NA    | 3.10"                | 12.00"               | 10.50"              | 4.13       | Box               | 1             | 1              | 1               | 791506092391 |

## **NOTE:**

ANCHORS INCLUDE ONE GALVANIZED SHACKLE (G8001 SERIES ONLY), ONE STAINLESS STEEL SPRING CLIP, 38' OF NYLON ROPE SPLICED TO IT AND ONE IN-LINE BUOY. GOOD FOR SMALL CRAFTS IN ROCKS AND MUDDY BOTTOMS.
ALL DIMENSIONS ARE NOMINAL (+/- 3%) AND ARE SUBJECT TO CHANGE WITHOUT NOTICE.