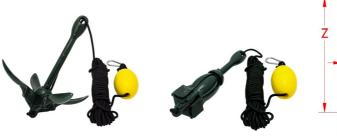

## NOTE:

Import

ANCHORS INCLUDE ONE GALVANIZED SHACKLE (G8001 SERIES ONLY), ONE STAINLESS STEEL SPRING CLIP, 38' OF NYLON ROPE SPLICED TO IT AND ONE IN-LINE BUOY. GOOD FOR SMALL CRAFTS IN ROCKS AND MUDDY BOTTOMS. ALL DIMENSIONS ARE NOMINAL (+/- 3%) AND ARE SUBJECT TO CHANGE WITHOUT NOTICE.