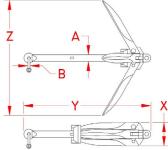

## FOLDING GRAPNEL ANCHOR — GREEN CAST IRON GALVANIZED

| ITEM             | SIZE<br>(lb) | Α     | В     | X<br>(height) | Y<br>(length) | Z<br>(width) | WT<br>(lb) | PACKAGING<br>TYPE | EACH<br>(qty) | INNER<br>(qty) | CARTON<br>(qty) | UPC          |
|------------------|--------------|-------|-------|---------------|---------------|--------------|------------|-------------------|---------------|----------------|-----------------|--------------|
| G8001-MKII-GREEN | 1.5          | 0.60" | 0.22" | 2.10"         | 7.00"         | 6.50"        | 1.97       | Box               | 1             | 1              | 1               | 791506092360 |
| G8003-MKII-GREEN | 3.5          | 0.72" | NA    | 3.10"         | 12.00"        | 10.50"       | 4.13       | Box               | 1             | 1              | 1               | 791506092407 |