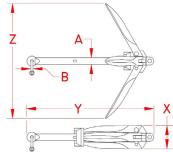

| ITEM           | SIZE<br>(lb) | А     | В     | X<br>(height) | Y<br>(length) | <b>Z</b><br>(width) | <b>WT</b><br>(lb) | PACKAGING<br>TYPE | EACH<br>(qty) | INNER<br>(qty) | CARTON<br>(qty) | UPC          |
|----------------|--------------|-------|-------|---------------|---------------|---------------------|-------------------|-------------------|---------------|----------------|-----------------|--------------|
| G8001-MKII-RED | 1.5          | 0.60" | 0.22" | 2.10"         | 7.00"         | 6.50"               | 2.20              | Box               | 1             | 1              | 1               | 791506092339 |
| G8003-MKII-RED | 3.5          | 0.72" | NA    | 3.10"         | 12.00"        | 10.50"              | 3.97              | Box               | 1             | 1              | 1               | 791506092377 |

## NOTE:

Import

ANCHORS INCLUDE ONE GALVANIZED SHACKLE (G8001 SERIES ONLY), ONE STAINLESS STEEL SPRING CLIP, 38' OF NYLON ROPE SPLICED TO IT AND ONE IN-LINE BUOY. GOOD FOR SMALL CRAFTS IN ROCKS AND MUDDY BOTTOMS. ALL DIMENSIONS ARE NOMINAL (+/- 3%) AND ARE SUBJECT TO CHANGE WITHOUT NOTICE.