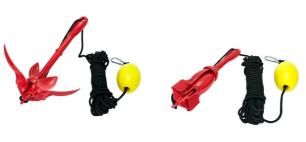

## NOTE:

Import

ANCHORS INCLUDE ONE GALVANIZED SHACKLE (G8001 SERIES ONLY), ONE STAINLESS STEEL SPRING CLIP, 38' OF NYLON ROPE SPLICED TO IT AND ONE IN-LINE BUOY. GOOD FOR SMALL CRAFTS IN ROCKS AND MUDDY BOTTOMS. ALL DIMENSIONS ARE NOMINAL (+/- 3%) AND ARE SUBJECT TO CHANGE WITHOUT NOTICE.