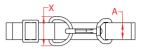

## 304 STAINLESS STEEL & WEBBING

| ITEM       | А  | <b>X</b><br>(height) | <b>Y</b><br>(length) | <b>Z</b><br>(width) | WLL<br>(lb) | <b>WT</b><br>(lb) | PACKAGING<br>TYPE | EACH<br>(qty) | INNER<br>(qty) | CARTON<br>(qty) | UPC          |
|------------|----|----------------------|----------------------|---------------------|-------------|-------------------|-------------------|---------------|----------------|-----------------|--------------|
| S0236-0001 | 1" | 2.00"                | 24.00"               | 0.95"               | 130         | 0.24              | POLYBAG           | 1             | 5              | 125             | 791506037682 |

## NOTE:

THIS KIT INCLUDES 48" OF 1" WEBBING WITH A SWIVEL CLIP, ONE FIXED THREADING PLATE FOR ADJUSTMENT AND A WELDED "D" RING. SWIVEL CLIP PART S0221-0025 AND THREADED PLATE S0215-0025. ALL DIMENSIONS ARE NOMINAL (+/- 3%) AND ARE SUBJECT TO CHANGE WITHOUT NOTICE.