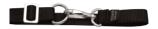

## HANGING OR STRAP KIT #2

## 304 STAINLESS STEEL & WEBBING

| ITEM       | А  | <b>X</b><br>(height) | <b>Y</b><br>(length) | <b>Z</b><br>(width) | WLL<br>(lb) | <b>WT</b><br>(lb) | PACKAGING<br>TYPE | EACH<br>(qty) | INNER<br>(qty) | CARTON<br>(qty) | UPC          |
|------------|----|----------------------|----------------------|---------------------|-------------|-------------------|-------------------|---------------|----------------|-----------------|--------------|
| S0236-0001 | 1" | 2.00"                | 24.00"               | 0.95"               | 130         | 0.24              | POLYBAG           | 1             | 5              | 125             | 791506037682 |

## NOTE:

THIS KIT INCLUDES 48" OF 1" WEBBING WITH A SWIVEL CLIP, ONE FIXED THREADING PLATE FOR ADJUSTMENT AND A WELDED "D" RING. SWIVEL CLIP PART S0221-0025 AND THREADED PLATE S0215-0025. ALL DIMENSIONS ARE NOMINAL (+/- 3%) AND ARE SUBJECT TO CHANGE WITHOUT NOTICE.