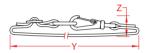

## 304 STAINLESS STEEL & WEBBING

| ITEM       | А  | <b>X</b><br>(height) | <b>Y</b><br>(length) | <b>Z</b><br>(width) | WLL<br>(lb) | <b>WT</b><br>(lb) | PACKAGING<br>TYPE | EACH<br>(qty) | INNER<br>(qty) | CARTON<br>(qty) | UPC          |
|------------|----|----------------------|----------------------|---------------------|-------------|-------------------|-------------------|---------------|----------------|-----------------|--------------|
| S0236-0001 | 1" | 2.00"                | 24.00"               | 0.95"               | 130         | 0.24              | POLYBAG           | 1             | 5              | 125             | 791506037682 |

## NOTE:

THIS KIT INCLUDES 48" OF 1" WEBBING WITH A SWIVEL CLIP, ONE FIXED THREADING PLATE FOR ADJUSTMENT AND A WELDED "D" RING. SWIVEL CLIP PART S0221-0025 AND THREADED PLATE S0215-0025. ALL DIMENSIONS ARE NOMINAL (+/- 3%) AND ARE SUBJECT TO CHANGE WITHOUT NOTICE.