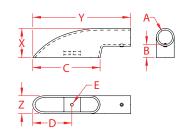

## **BOTTOM MOUNT**316 STAINLESS STEEL

| ITEM       | <b>A</b><br>(size) | В     | С     | D     | <b>E</b><br>(fastener) | <b>X</b><br>(height) | <b>Y</b><br>(length) | <b>Z</b><br>(width) | WT<br>(lb) | PACKAGING<br>TYPE | EACH<br>(qty) | INNER<br>(qty) | CARTON<br>(qty) | UPC          |
|------------|--------------------|-------|-------|-------|------------------------|----------------------|----------------------|---------------------|------------|-------------------|---------------|----------------|-----------------|--------------|
| S3675-0900 | 7/8"               | 1.04" | 4.71" | 2.85" | 1/4"-28 UNF            | 2.04"                | 6.75"                | 1.42"               | 0.80       | POLYBAG           | 1             | 1              | 25              | 791506056966 |
| S3675-0901 | 1"                 | 0.96" | 4.78" | 2.85" | 1/4"-28 UNF            | 2.08"                | 6.75"                | 1.47"               | 0.96       | POLYBAG           | 1             | 1              | 25              | 791506056973 |

## NOTE:

HEAVY DUTY BOTTOM MOUNT FOR HANDRAILS WITHOUT WELDS. CLEAN TOP AS MOUNTING IS FROM BELOW. ALL DIMENSIONS ARE NOMINAL (+/- 3%) AND ARE SUBJECT TO CHANGE WITHOUT NOTICE.