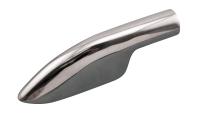

## **BOTTOM MOUNT**316 STAINLESS STEEL

| ITEM       | <b>A</b><br>(size) | В     | С     | D     | <b>E</b><br>(fastener) | <b>X</b><br>(height) | <b>Y</b><br>(length) | <b>Z</b><br>(width) | WT<br>(lb) | PACKAGING<br>TYPE | EACH<br>(qty) | INNER<br>(qty) | CARTON<br>(qty) | UPC          |
|------------|--------------------|-------|-------|-------|------------------------|----------------------|----------------------|---------------------|------------|-------------------|---------------|----------------|-----------------|--------------|
| S3675-0900 | 7/8"               | 1.04" | 4.71" | 2.85" | 1/4"-28 UNF            | 2.04"                | 6.75"                | 1.42"               | 0.80       | POLYBAG           | 1             | 1              | 25              | 791506056966 |
| S3675-0901 | 1"                 | 0.96" | 4.78" | 2.85" | 1/4"-28 UNF            | 2.08"                | 6.75"                | 1.47"               | 0.96       | POLYBAG           | 1             | 1              | 25              | 791506056973 |

## NOTE:

HEAVY DUTY BOTTOM MOUNT FOR HANDRAILS WITHOUT WELDS. CLEAN TOP AS MOUNTING IS FROM BELOW. ALL DIMENSIONS ARE NOMINAL (+/- 3%) AND ARE SUBJECT TO CHANGE WITHOUT NOTICE.