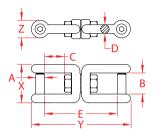

## JAW AND JAW SWIVEL WITH NO SNAG PINS 316 STAINLESS STEEL

|   | ITEM       | A    | В     | С     | D     | E     | <b>X</b><br>(height) | <b>Y</b><br>(length) | <b>Z</b><br>(width) | WLL<br>(lb) | WT<br>(lb) | PACKAGING<br>TYPE | EACH<br>(qty) | INNER<br>(qty) | CARTON<br>(qty) | UPC          |
|---|------------|------|-------|-------|-------|-------|----------------------|----------------------|---------------------|-------------|------------|-------------------|---------------|----------------|-----------------|--------------|
| [ | S0156-NS06 | 1/4" | 0.50" | 0.45" | 0.23" | 1.82" | 0.95"                | 2.52"                | 0.45"               | 600         | 0.13       | POLYBAG           | 1             | 5              | 200             | 791506064039 |

**NOTE:** 

ALL DIMENSIONS ARE NOMINAL (+/- 3%) AND ARE SUBJECT TO CHANGE WITHOUT NOTICE.