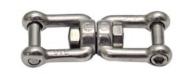

## JAW AND JAW SWIVEL WITH NO SNAG PINS 316 STAINLESS STEEL

|   | ITEM       | A    | В     | С     | D     | E     | <b>X</b><br>(height) | <b>Y</b><br>(length) | <b>Z</b><br>(width) | WLL<br>(lb) | WT<br>(lb) | PACKAGING<br>TYPE | EACH<br>(qty) | INNER<br>(qty) | CARTON<br>(qty) | UPC          |
|---|------------|------|-------|-------|-------|-------|----------------------|----------------------|---------------------|-------------|------------|-------------------|---------------|----------------|-----------------|--------------|
| [ | S0156-NS06 | 1/4" | 0.50" | 0.45" | 0.23" | 1.82" | 0.95"                | 2.52"                | 0.45"               | 600         | 0.13       | POLYBAG           | 1             | 5              | 200             | 791506064039 |