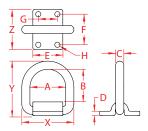

## LASHING RING - "BOLT-ON" 316 STAINLESS STEEL

Import

Forge

| ITEM       | A     | В     | C<br>(size) | D     | E     | F     | G     | Н     | <b>X</b><br>(height) | <b>Y</b><br>(length) | <b>Z</b><br>(width) | WLL<br>(lb) | WT<br>(lb) | PACKAGING<br>TYPE | EACH<br>(qty) | INNER<br>(qty) | CARTON<br>(qty) | UPC          |
|------------|-------|-------|-------------|-------|-------|-------|-------|-------|----------------------|----------------------|---------------------|-------------|------------|-------------------|---------------|----------------|-----------------|--------------|
| S3723-0013 | 2.35" | 2.14" | 1/2"        | 0.28" | 1.95" | 2.00" | 1.25" | 0.34" | 3.45"                | 3.56"                | 2.53"               | 3,000       | 1.18       | POLYBAG           | 1             | 1              | 25              | 791506057888 |
| S3723-0016 | 2.94" | 2.61" | 5/8"        | 0.33" | 2.38" | 2.12" | 1.50" | 0.41" | 4.31"                | 4.42"                | 2.75"               | 4,500       | 2.25       | POLYBAG           | 1             | 1              | 15              | 791506057895 |
| S3723-0020 | 2.98" | 2.58" | 3/4"        | 0.45" | 2.38" | 2.50" | 1.50" | 0.41" | 4.48"                | 4.56"                | 3.19"               | 6,500       | 3.00       | POLYBAG           | 1             | 1              | 10              | 791506057901 |
| S3723-0025 | 3.00" | 2.52" | 1"          | 0.50" | 2.50" | 3.25" | 1.50" | 0.53" | 5.03"                | 5.17"                | 4.25"               | 8,500       | 5.18       | POLYBAG           | 1             | 1              | 5               | 791506057918 |

## **NOTE:**

HEAVY DUTY LASHING RING IS DESIGNED FOR DEMANDING TIE-DOWN APPLICATIONS. "D" RING IS FORGED 316 STAINLESS STEEL AND FOLDS FLUSH WHEN NOT IN USE.
FEATURES BOLT-ON MOUNTING PLATE. IDEAL FOR CARGO APPLICATIONS SUCH AS OVERSEAS CONTAINER SHIPMENTS OR LONG DISTANCE HAULING IN EXPOSED ELEMENTS.
ALL DIMENSIONS ARE NOMINAL (+/- 3%) AND ARE SUBJECT TO CHANGE WITHOUT NOTICE.