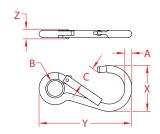

## **SPRING CLIP - SPECIAL GATE**

316 STAINLESS STEEL

**Formed** 

| ITEM        | Α     | В     | С     | <b>X</b><br>(height) | <b>Y</b><br>(length) | <b>Z</b><br>(width) | WLL<br>(lb) | WT<br>(lb) | PACKAGING<br>TYPE | EACH<br>(qty) | INNER<br>(qty) | CARTON<br>(qty) | UPC          |
|-------------|-------|-------|-------|----------------------|----------------------|---------------------|-------------|------------|-------------------|---------------|----------------|-----------------|--------------|
| WITH EYELET |       |       |       |                      |                      |                     |             |            |                   |               |                |                 |              |
| S0143-0080  | 5/16" | 0.39" | 0.54" | 1.52"                | 3.18"                | 0.31"               | 500         | 0.15       | POLYBAG           | 1             | 10             | 250             | 791506033431 |
| S0143-0100  | 3/8"  | 0.45" | 0.62" | 1.94"                | 4.00"                | 0.38"               | 700         | 0.29       | POLYBAG           | 1             | 5              | 100             | 791506033448 |
| S0143-0120  | 7/16" | 0.58" | 0.85" | 2.25"                | 4.75"                | 0.42"               | 1,000       | 0.42       | POLYBAG           | 1             | 1              | 75              | 791506033455 |