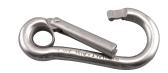

## **SPRING CLIP - SPECIAL GATE**

316 STAINLESS STEEL

**Formed** 

| ITEM        | Α     | В     | С     | <b>X</b><br>(height) | <b>Y</b><br>(length) | <b>Z</b><br>(width) | WLL<br>(lb) | WT<br>(lb) | PACKAGING<br>TYPE | EACH<br>(qty) | INNER<br>(qty) | CARTON<br>(qty) | UPC          |
|-------------|-------|-------|-------|----------------------|----------------------|---------------------|-------------|------------|-------------------|---------------|----------------|-----------------|--------------|
| WITH EYELET |       |       |       |                      |                      |                     |             |            |                   |               |                |                 |              |
| S0143-0080  | 5/16" | 0.39" | 0.54" | 1.52"                | 3.18"                | 0.31"               | 500         | 0.15       | POLYBAG           | 1             | 10             | 250             | 791506033431 |
| S0143-0100  | 3/8"  | 0.45" | 0.62" | 1.94"                | 4.00"                | 0.38"               | 700         | 0.29       | POLYBAG           | 1             | 5              | 100             | 791506033448 |
| S0143-0120  | 7/16" | 0.58" | 0.85" | 2.25"                | 4.75"                | 0.42"               | 1,000       | 0.42       | POLYBAG           | 1             | 1              | 75              | 791506033455 |