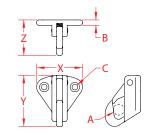

## SNAP COAT HOOK 316 STAINLESS STEEL

| ITEM       | Α     | В     | С     | <b>X</b><br>(height) | <b>Y</b><br>(length) | <b>Z</b><br>(width) | WT<br>(lb) | PACKAGING<br>TYPE | EACH<br>(qty) | INNER<br>(qty) | CARTON<br>(qty) | UPC          |
|------------|-------|-------|-------|----------------------|----------------------|---------------------|------------|-------------------|---------------|----------------|-----------------|--------------|
| S3840-0003 | 0.31" | 0.15" | 0.15" | 1.29"                | 1.44"                | 1.00"               | 0.08       | POLYBAG           | 1             | 5              | 125             | 791506058281 |

## **NOTE:**

USE 2 #6 FASTENERS. FEATURES RECESSED CHANNEL FOR A COMPLETE OPENING OF LATCH. CLIP CAN ALSO BE USED WITH OTHER TIE-DOWN COMPONENTS.
ALL DIMENSIONS ARE NOMINAL (+/- 3%) AND ARE SUBJECT TO CHANGE WITHOUT NOTICE.