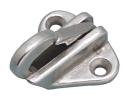

## SNAP COAT HOOK 316 STAINLESS STEEL

| ITEM       | Α     | В     | С     | <b>X</b><br>(height) | <b>Y</b><br>(length) | <b>Z</b><br>(width) | WT<br>(lb) | PACKAGING<br>TYPE | EACH<br>(qty) | INNER<br>(qty) | CARTON<br>(qty) | UPC          |
|------------|-------|-------|-------|----------------------|----------------------|---------------------|------------|-------------------|---------------|----------------|-----------------|--------------|
| S3840-0003 | 0.31" | 0.15" | 0.15" | 1.29"                | 1.44"                | 1.00"               | 0.08       | POLYBAG           | 1             | 5              | 125             | 791506058281 |

## **NOTE:**

USE 2 #6 FASTENERS. FEATURES RECESSED CHANNEL FOR A COMPLETE OPENING OF LATCH. CLIP CAN ALSO BE USED WITH OTHER TIE-DOWN COMPONENTS.
ALL DIMENSIONS ARE NOMINAL (+/- 3%) AND ARE SUBJECT TO CHANGE WITHOUT NOTICE.