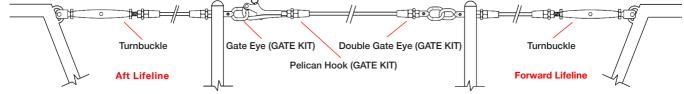

## QUICK ATTACHTM LIFELINE KIT W/ GATE DESIGNED FOR USE WITH 3/16" WIRE ROPE ITEM

## **KIT INCLUDES:**

- 1 QA Gate Eye
- 1 QA Joined Gate Eye
- 2 QA Closed Body
- Turnbuckles w/ Toggles 1 - QA Pelican Hook

## SIZE

3/16"

**ADJUSTMENT** 

WT

(lb)

**NOTE:** 

RIG A LIFELINE IN MINUTES, USING QUICK ATTACH™ TURNBUCKLES.

**MECHANICAL SWAGE FITTINGS OFFER SEAMLESS RESULTS, USING** ONLY SIMPLE HAND TOOLS. THE QUICK ATTACH™ TURNBUCKLE WITH TOGGLE PROVIDES A SAFE AND SECURE ALTERNATIVE TO OPEN BODY