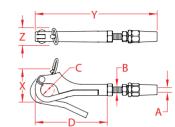

## PELICAN HOOK WITH QUICK ATTACH™

316 STAINLESS STEEL

Machined Exclusive

| ITEM       | <b>A</b><br>(wire) | <b>B</b><br>(thread) | С     | D     | <b>X</b><br>(height) | <b>Y</b><br>(length) | <b>Z</b><br>(width) | WT<br>(lb) | PACKAGING<br>TYPE | EACH<br>(qty) | INNER<br>(qty) | CARTON<br>(qty) | UPC          |
|------------|--------------------|----------------------|-------|-------|----------------------|----------------------|---------------------|------------|-------------------|---------------|----------------|-----------------|--------------|
| S0162-QA07 | 1/8"               | 1/4"                 | 0.50" | 2.98" | 1.42"                | 4.97"                | 0.50"               | 0.26       | POLYBAG           | 1             | 5              | 125             | 791506035121 |
| S0162-QA08 | 3/16"              | 5/16"                | 0.64" | 3.87" | 1.67"                | 6.35"                | 0.75"               | 0.47       | POLYBAG           | 1             | 1              | 50              | 791506035138 |
| S0162-QA13 | 1/4"               | 1/2"                 | 1.00" | 6.00" | 2.16"                | 8.67"                | 0.76"               | 1.27       | POLYBAG           | 1             | 1              | 25              | 791506035145 |

## NOTE:

ALL THREADS ARE RIGHT HAND "UNF". S0771-SERIES QUICK ATTACH™ STUDS ARE USED FOR THIS ASSEMBLY. WORKING LOAD LIMIT OF QUICK ATTACH™ FITTINGS ARE 75% OF THE WLL OF WIRE USED. ALL DIMENSIONS ARE NOMINAL (+/- 3%) AND ARE SUBJECT TO CHANGE WITHOUT NOTICE.