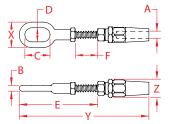

## QUICK ATTACH™ GATE EYE 316 STAINLESS STEEL

Exclusive

| ITEM       | A<br>(wire size) | В     | С     | D     | E     | F     | <b>X</b><br>(height) | <b>Y</b><br>(length) | <b>Z</b><br>(width) | WT<br>(lb) | PACKAGING<br>TYPE | EACH<br>(qty) | INNER<br>(qty) | CARTON<br>(qty) | UPC          |
|------------|------------------|-------|-------|-------|-------|-------|----------------------|----------------------|---------------------|------------|-------------------|---------------|----------------|-----------------|--------------|
| S0776-1905 | 3/16"            | 0.24" | 1.05" | 0.59" | 3.36" | 1.00" | 1.05"                | 5.40"                | 0.75"               | 0.25       | POLYBAG           | 1             | 5              | 100             | 791506051794 |