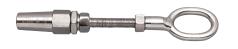

## QUICK ATTACH™ GATE EYE 316 STAINLESS STEEL

Exclusive

| ITEM       | A<br>(wire size) | В     | С     | D     | E     | F     | <b>X</b><br>(height) | <b>Y</b><br>(length) | <b>Z</b><br>(width) | WT<br>(lb) | PACKAGING<br>TYPE | EACH<br>(qty) | INNER<br>(qty) | CARTON<br>(qty) | UPC          |
|------------|------------------|-------|-------|-------|-------|-------|----------------------|----------------------|---------------------|------------|-------------------|---------------|----------------|-----------------|--------------|
| S0776-1905 | 3/16"            | 0.24" | 1.05" | 0.59" | 3.36" | 1.00" | 1.05"                | 5.40"                | 0.75"               | 0.25       | POLYBAG           | 1             | 5              | 100             | 791506051794 |