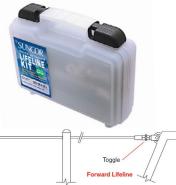

#### Kit includes:

- 1 Quick Attach<sup>™</sup> Toggle
- 1 Quick Attach™ Closed Body Turnbuckle with Togale

NOTE: QUICK ATTACH™ LIFELINE KITS ARE NOT FOR USE ON STANDING RIGGING ON BOATS.

BB

Turnbuckle

Aft Lifeline