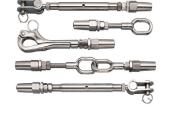

### Quick Attach<sup>™</sup> Lifeline Kit with Gate (C0747-LK01-X)

Kit includes:

- 1 Quick Attach™ Gate Eye
- 1 Quick Attach™ Joined Gate Eye
- 2 Quick Attach™ Closed Body Turnbuckles with Toggles
- 1 Quick Attach™ Pelican Hook

#### Quick Attach™ Lifeline Kit without Gate (C0747-LK03-X)

#### Kit includes:

- 1 Quick Attach<sup>™</sup> Toggle
- 1 Quick Attach™ Closed Body Turnbuckle with Togale

NOTE: QUICK ATTACH™ LIFELINE KITS ARE NOT FOR USE ON STANDING RIGGING ON BOATS.

BB

Turnbuckle

Aft Lifeline