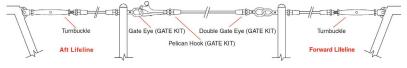

### Quick Attach<sup>™</sup> Lifeline Kit with Gate (C0747-LK01-X)

Kit includes:

- 1 Quick Attach™ Gate Eye
- 1 Quick Attach™ Joined Gate Eye
- 2 Quick Attach™ Closed Body Turnbuckles with Toggles
- 1 Quick Attach™ Pelican Hook

#### Kit includes:

- 1 Quick Attach<sup>™</sup> Toggle
- 1 Quick Attach™ Closed Body Turnbuckle with Togale

NOTE: QUICK ATTACH™ LIFELINE KITS ARE NOT FOR USE ON STANDING RIGGING ON BOATS.

BB

Turnbuckle

Aft Lifeline