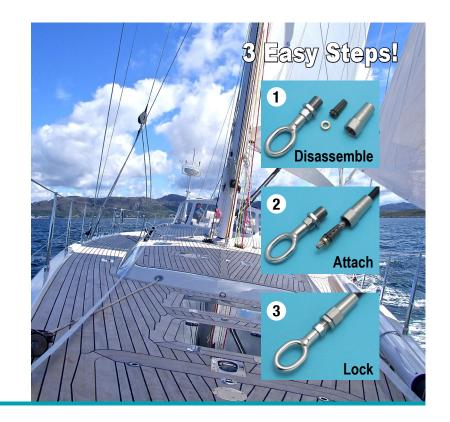

## **RIG A LIFELINE IN MINUTES!**

Boat owners are regularly faced with the decision of replacing their lifelines as a result of rust or cracked sheathing. Rather than send your measurements and details to a rigging service to have them made professionally, which can be costly, rig and install a lifeline in minutes using a Suncor Stainless Quick Attach<sup>™</sup> Lifeline Kit. Stainless steel mechanical swage fittings offer seamless results using only simple hand tools. The Quick Attach<sup>™</sup> turnbuckle with toggle provides a safe and secure alternative to open body fittings and allows for easy tensioning. Wire rope is sold separately and is available in a 1x19 construction or PVC coated 7x7 wire. Wire rope offers a long lifespan and an attractive finish while PVC coated wire is comfortable to grip and eliminates the possibility of items catching or snagging on the lines.