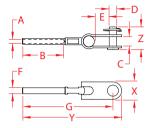

## TOGGLE TERMINAL, HAND SWAGE 316 STAINLESS STEEL

Precision Machined

Stamped

| ITEM       | <b>A</b><br>(wire) | В     | С     | D     | E     | F     | G     | <b>X</b><br>(height) | <b>Y</b><br>(length) | <b>Z</b><br>(width) | WT<br>(lb) | PACKAGING<br>TYPE | EACH<br>(qty) | INNER<br>(qty) | CARTON<br>(qty) | UPC          |
|------------|--------------------|-------|-------|-------|-------|-------|-------|----------------------|----------------------|---------------------|------------|-------------------|---------------|----------------|-----------------|--------------|
| S0737-H003 | 1/8"               | 1.51" | 0.38" | 0.24" | 0.45" | 0.21" | 3.13" | 0.59"                | 3.40"                | 0.82"               | 0.07       | POLYBAG           | 1             | 25             | 500             | 791506050100 |
| S0737-H005 | 3/16"              | 2.01" | 0.38" | 0.24" | 0.45" | 0.30" | 3.80" | 0.59"                | 3.96"                | 0.82"               | 0.10       | POLYBAG           | 1             | 25             | 350             | 791506050117 |