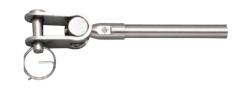

## **NOTE:**

DESIGNED FOR HAND SWAGE USE ONLY. MAKE INSTALLATION PAINLESS, USING SUNCOR'S HAND SWAGE LINE OF FITTINGS. THIS TOGGLE IS PERFECT FOR NUMEROUS MARINE, INDUSTRIAL AND ARCHITECTURALAPPLICATIONS. TOGGLE AND SWAGE FITTING ARE MADE FROM GRADE 316 STAINLESS STEEL. CRIMP THE HAND SWAGE STUDS ONTO THE WIRE ROPE USING THE HAND SWAGER (PART # E0113-H600). USE HAND SWAGER HOLE #1 ON 1/8" WIRE AND HOLE #2 ON 3/16" WIRE. ALL DIMENSIONS ARE NOMINAL (+/- 3%) AND ARE SUBJECT TO CHANGE WITHOUT NOTICE.