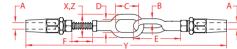

## **QUICK ATTACH™ DOUBLE GATE EYE**

## 316 STAINLESS STEEL

| ITEM       | <b>A</b><br>(wire size) | В     | С     | D     | E     | F     | <b>X</b><br>(height) | <b>Y</b><br>(length) | <b>Z</b><br>(width) | WT<br>(lb) | PACKAGING<br>TYPE | EACH<br>(qty) | INNER<br>(qty) | CARTON<br>(qty) | UPC          |
|------------|-------------------------|-------|-------|-------|-------|-------|----------------------|----------------------|---------------------|------------|-------------------|---------------|----------------|-----------------|--------------|
| S0776-2905 | 3/16"                   | 0.24" | 1.05" | 0.59" | 2.15" | 1.00" | 1.05"                | 9.13"                | 1.05"               | 0.45       | POLYBAG           | 1             | 1              | 75              | 791506051800 |