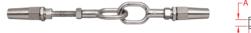

## **QUICK ATTACH™ DOUBLE GATE EYE**

## 316 STAINLESS STEEL

| ITEM       | <b>A</b><br>(wire size) | В     | С     | D     | E     | F     | <b>X</b><br>(height) | <b>Y</b><br>(length) | <b>Z</b><br>(width) | WT<br>(lb) | PACKAGING<br>TYPE | EACH<br>(qty) | INNER<br>(qty) | CARTON<br>(qty) | UPC          |
|------------|-------------------------|-------|-------|-------|-------|-------|----------------------|----------------------|---------------------|------------|-------------------|---------------|----------------|-----------------|--------------|
| S0776-2905 | 3/16"                   | 0.24" | 1.05" | 0.59" | 2.15" | 1.00" | 1.05"                | 9.13"                | 1.05"               | 0.45       | POLYBAG           | 1             | 1              | 75              | 791506051800 |