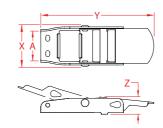

## **OVER-CENTER BUCKLE** 304 STAINLESS STEEL

| ITEM       | A<br>(webbing) | <b>X</b><br>(height) | <b>Y</b><br>(length) | <b>Z</b><br>(width) | WLL<br>(lb) | WT<br>(lb) | PACKAGING<br>TYPE | EACH<br>(qty) | INNER<br>(qty) | CARTON<br>(qty) | UPC          |
|------------|----------------|----------------------|----------------------|---------------------|-------------|------------|-------------------|---------------|----------------|-----------------|--------------|
| S0207-0025 | 1"             | 1.39"                | 3.69"                | 0.74"               | 300         | 0.14       | POLYBAG           | 1             | 10             | 200             | 791506037248 |
| S0207-0050 | 2"             | 2.45"                | 7.16"                | 1.06"               | 600         | 0.57       | POLYBAG           | 1             | 1              | 50              | 791506037262 |

## **NOTE:**

GOOD GRIP. COMES WITH THREADING DIRECTIONS. S0207-0050 OVER-CENTER BUCKLE CAN BE SURFACE MOUNTED. ALL DIMENSIONS ARE NOMINAL (+/- 3%) AND ARE SUBJECT TO CHANGE WITHOUT NOTICE.