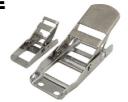

## **OVER-CENTER BUCKLE** 304 STAINLESS STEEL

| ITEM       | A<br>(webbing) | <b>X</b><br>(height) | <b>Y</b><br>(length) | <b>Z</b><br>(width) | WLL<br>(lb) | WT<br>(lb) | PACKAGING<br>TYPE | EACH<br>(qty) | INNER<br>(qty) | CARTON<br>(qty) | UPC          |
|------------|----------------|----------------------|----------------------|---------------------|-------------|------------|-------------------|---------------|----------------|-----------------|--------------|
| S0207-0025 | 1"             | 1.39"                | 3.69"                | 0.74"               | 300         | 0.14       | POLYBAG           | 1             | 10             | 200             | 791506037248 |
| S0207-0050 | 2"             | 2.45"                | 7.16"                | 1.06"               | 600         | 0.57       | POLYBAG           | 1             | 1              | 50              | 791506037262 |

## **NOTE:**

GOOD GRIP. COMES WITH THREADING DIRECTIONS. S0207-0050 OVER-CENTER BUCKLE CAN BE SURFACE MOUNTED. ALL DIMENSIONS ARE NOMINAL (+/- 3%) AND ARE SUBJECT TO CHANGE WITHOUT NOTICE.