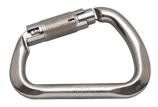

## **XL CLIP - AUTO LOCK**

Forged

| ITEM                                        | А    | В     | <b>X</b><br>(height) | <b>Y</b><br>(length) | <b>Z</b><br>(width) | WLL<br>(lb) | WT<br>(lb) | PACKAGING<br>TYPE | EACH<br>(qty) | INNER<br>(qty) | CARTON<br>(qty) | UPC          |
|---------------------------------------------|------|-------|----------------------|----------------------|---------------------|-------------|------------|-------------------|---------------|----------------|-----------------|--------------|
| ALUMINUM (W/ BLACK FIBERGLASS LOCK)         |      |       |                      |                      |                     |             |            |                   |               |                |                 |              |
| A0147-0013                                  | 1/2" | 1.06" | 3.05"                | 4.50"                | 0.71"               | 2,200       | 0.20       | POLYBAG           | 1             | 5              | 100             | 791506017752 |
| 316 STAINLESS STEEL (W/ NICKEL BRONZE LOCK) |      |       |                      |                      |                     |             |            |                   |               |                |                 |              |
| S0147-0013                                  | 1/2" | 1.06" | 3.05"                | 4.50"                | 0.71"               | 2,500       | 0.58       | POLYBAG           | 1             | 1              | 50              | 791506033493 |
| CARBON STEEL (W/ BRONZE LOCK)               |      |       |                      |                      |                     |             |            |                   |               |                |                 |              |
| Z0147-0013                                  | 1/2" | 1.06" | 3.05"                | 4.50"                | 0.71"               | 3,500       | 0.58       | POLYBAG           | 1             | 1              | 50              | 791506058793 |