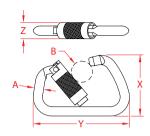

## **XL CLIP - AUTO LOCK**

Forged

| ITEM                                        | А    | В     | <b>X</b><br>(height) | <b>Y</b><br>(length) | <b>Z</b><br>(width) | WLL<br>(lb) | WT<br>(lb) | PACKAGING<br>TYPE | EACH<br>(qty) | INNER<br>(qty) | CARTON<br>(qty) | UPC          |
|---------------------------------------------|------|-------|----------------------|----------------------|---------------------|-------------|------------|-------------------|---------------|----------------|-----------------|--------------|
| ALUMINUM (W/ BLACK FIBERGLASS LOCK)         |      |       |                      |                      |                     |             |            |                   |               |                |                 |              |
| A0147-0013                                  | 1/2" | 1.06" | 3.05"                | 4.50"                | 0.71"               | 2,200       | 0.20       | POLYBAG           | 1             | 5              | 100             | 791506017752 |
| 316 STAINLESS STEEL (W/ NICKEL BRONZE LOCK) |      |       |                      |                      |                     |             |            |                   |               |                |                 |              |
| S0147-0013                                  | 1/2" | 1.06" | 3.05"                | 4.50"                | 0.71"               | 2,500       | 0.58       | POLYBAG           | 1             | 1              | 50              | 791506033493 |
| CARBON STEEL (W/ BRONZE LOCK)               |      |       |                      |                      |                     |             |            |                   |               |                |                 |              |
| Z0147-0013                                  | 1/2" | 1.06" | 3.05"                | 4.50"                | 0.71"               | 3,500       | 0.58       | POLYBAG           | 1             | 1              | 50              | 791506058793 |

## NOTE:

EACH CLIP IS PROOF TESTED AND STAMPED WITH THE BREAK LOAD IN KILONEWTONS. BREAK LOAD S APPROXIMATELY 3 TIMES THE WORK LOAD LIMIT. ALL DIMENSIONS ARE NOMINAL (+/- 3%) AND ARE SUBJECT TO CHANGE WITHOUT NOTICE.