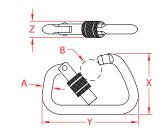

## **XL CLIP - SCREW LOCK CARBON STEEL W/ BRASS LOCK**

Load Rated

| ITEM       | A    | В     | <b>X</b><br>(height) | <b>Y</b><br>(length) | <b>Z</b><br>(width) | WLL<br>(lb) | WT<br>(lb) | PACKAGING<br>TYPE | EACH<br>(qty) | INNER<br>(qty) | CARTON<br>(qty) | UPC          |  |
|------------|------|-------|----------------------|----------------------|---------------------|-------------|------------|-------------------|---------------|----------------|-----------------|--------------|--|
| Z0149-0013 | 1/2" | 1.06" | 3.09"                | 4.50"                | 0.72"               | 3,500       | 0.56       | POLYBAG           | 1             | 1              | 50              | 791506058830 |  |

## NOTE:

EACH CLIP IS PROOF TESTED AND STAMPED WITH THE BREAK LOAD IN KILONEWTONS. CONVERSION: KN X 224.8 = LB. BREAK LOAD IS APPROXIMATELY 3 TIMES THE WORK LOAD LIMIT. ALL DIMENSIONS ARE NOMINAL (+/- 3%) AND ARE SUBJECT TO CHANGE WITHOUT NOTICE.