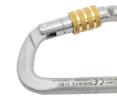

## **XL CLIP - SCREW LOCK CARBON STEEL W/ BRASS LOCK**

Load Rated

| ITEM       | A    | В     | <b>X</b><br>(height) | <b>Y</b><br>(length) | <b>Z</b><br>(width) | WLL<br>(lb) | WT<br>(lb) | PACKAGING<br>TYPE | EACH<br>(qty) | INNER<br>(qty) | CARTON<br>(qty) | UPC          |  |
|------------|------|-------|----------------------|----------------------|---------------------|-------------|------------|-------------------|---------------|----------------|-----------------|--------------|--|
| Z0149-0013 | 1/2" | 1.06" | 3.09"                | 4.50"                | 0.72"               | 3,500       | 0.56       | POLYBAG           | 1             | 1              | 50              | 791506058830 |  |

## NOTE:

EACH CLIP IS PROOF TESTED AND STAMPED WITH THE BREAK LOAD IN KILONEWTONS. CONVERSION: KN X 224.8 = LB. BREAK LOAD IS APPROXIMATELY 3 TIMES THE WORK LOAD LIMIT. ALL DIMENSIONS ARE NOMINAL (+/- 3%) AND ARE SUBJECT TO CHANGE WITHOUT NOTICE.