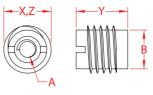

## **THREAD INSERT, UNC** 316 STAINLESS STEEL

| ITEM       | A     | В     | HOLE<br>SIZE | <b>X</b><br>(height) | <b>Y</b><br>(length) | <b>Z</b><br>(width) | WT<br>(lb) | PACKAGING<br>TYPE | EACH<br>(qty) | INNER<br>(qty) | CARTON<br>(qty) | UPC          |
|------------|-------|-------|--------------|----------------------|----------------------|---------------------|------------|-------------------|---------------|----------------|-----------------|--------------|
| S0385-0005 | 3/16" | 0.38" | 3/8"         | 0.46"                | 0.50"                | 0.46"               | 0.01       | POLYBAG           | 1             | 25             | 3,000           | 791506043942 |
| S0385-0007 | 1/4"  | 0.38" | 3/8"         | 0.46"                | 0.50"                | 0.46"               | 0.01       | POLYBAG           | 1             | 25             | 3,000           | 791506043959 |
| S0385-0008 | 5/16" | 0.50" | 1/2"         | 0.62"                | 0.62"                | 0.62"               | 0.02       | POLYBAG           | 1             | 10             | 1,500           | 791506043966 |
| S0385-0010 | 3/8"  | 0.50" | 1/2"         | 0.62"                | 0.62"                | 0.62"               | 0.03       | POLYBAG           | 1             | 10             | 1,500           | 791506043973 |

## SPECIAL FITTING WITH "KNIFE THREADS" ON THE OUTSIDE AND STANDARD UNC ON THE INSIDE. USED TO CONNECT HORIZONTAL WIRE ROPE TO WOODEN POSTS AND TO ATTACH OTHER FASTENERS TO WOOD, PLASTIC OR CARBON FIBER. ALL DIMENSIONS ARE NOMINAL (+/- 3%) AND ARE SUBJECT TO CHANGE WITHOUT NOTICE.